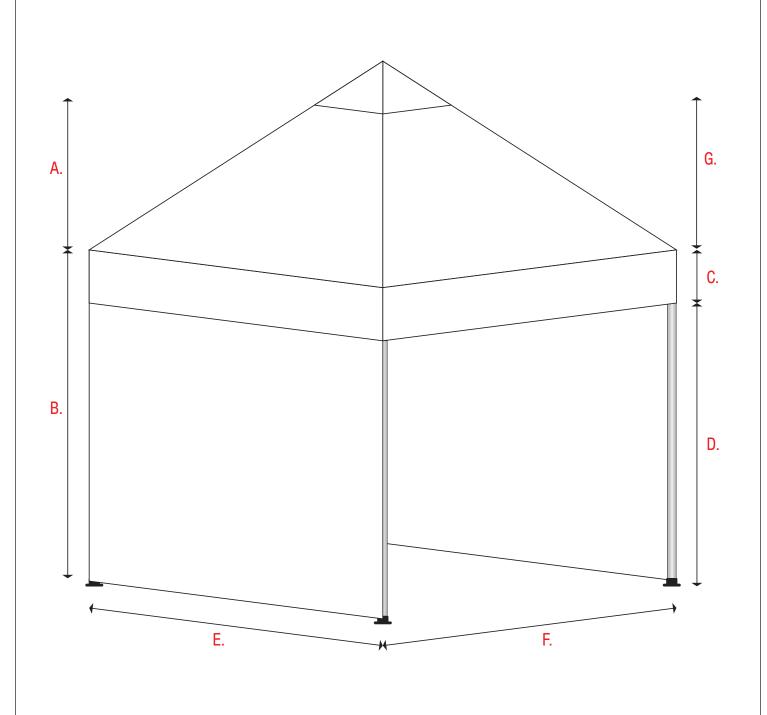

1

| PRODUCT INFORMATION                                                                                                                                                                                                                                                                                       | DIMENTIONS                              |
|-----------------------------------------------------------------------------------------------------------------------------------------------------------------------------------------------------------------------------------------------------------------------------------------------------------|-----------------------------------------|
| PRODUCT INFO: 3x3m aluminium frame with 30x30mm aluminium legs,<br>anodised for additional durability. Roof & valance made from 600d<br>polyester. PU coating/fire resistant to certificate en-71. 20 base colours<br>available. Supplied with canvas carry bag. Wheeled travel covers<br>also available. | A. Overall Height - 4298mm              |
|                                                                                                                                                                                                                                                                                                           | B. Height to top of Valance - 2488mm    |
|                                                                                                                                                                                                                                                                                                           | C. Height of Valance - 355mm            |
|                                                                                                                                                                                                                                                                                                           | D. Height to bottom of Valance - 2133mm |
|                                                                                                                                                                                                                                                                                                           | E. Overall Length - 3048mm              |
|                                                                                                                                                                                                                                                                                                           | F. Overall Width - 3048mm               |
|                                                                                                                                                                                                                                                                                                           | G. Height of Roof - 1810mm              |