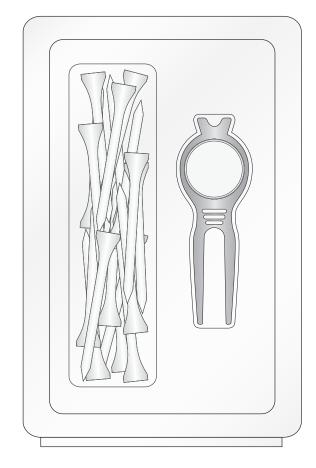

## OYSTER PACK 2





## ARTWORK INFORMATION

COLOUR: Please supply a Pantone reference with your logo, if none are provided we will select Pantone's to match the artwork supplied. Colours on screen may not accurately represent the actual Pantone colour, please refer to a Pantone guide for accurate colour representation. Please note depending on print methods & materials some colour discrepancy may occur.

| LOGO COLOURS:                                |                                              |
|----------------------------------------------|----------------------------------------------|
| PANTONE: PANTONE: PANTONE: PANTONE: PANTONE: | PANTONE: PANTONE: PANTONE: PANTONE: PANTONE: |
| FURTHER INFO:                                |                                              |