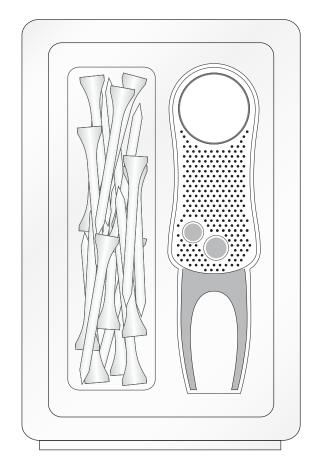

## OYSTER PACK 1





## ARTWORK INFORMATION

COLOUR: Please supply a Pantone reference with your logo, if none are provided we will select Pantone's to match the artwork supplied. Colours on screen may not accurately represent the actual Pantone colour, please refer to a Pantone guide for accurate colour representation. Please note depending on print methods & materials some colour discrepancy may occur.

| LOGO COLOURS:                                |                                              |
|----------------------------------------------|----------------------------------------------|
| PANTONE: PANTONE: PANTONE: PANTONE: PANTONE: | PANTONE: PANTONE: PANTONE: PANTONE: PANTONE: |
| FURTHER INFO:                                |                                              |