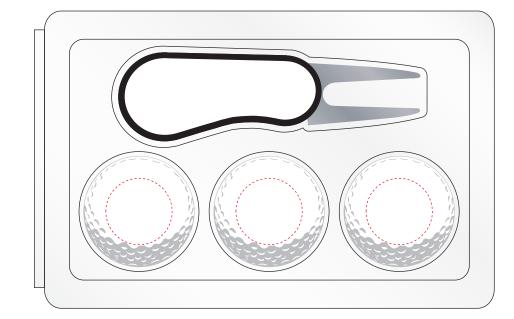

## BLISTER PACK 1





**Backing Card** 

## ARTWORK INFORMATION

COLOUR: Please supply a Pantone reference with your logo, if none are provided we will select Pantone's to match the artwork supplied. Colours on screen may not accurately represent the actual Pantone colour, please refer to a Pantone guide for accurate colour representation. Please note depending on print methods & materials some colour discrepancy may occur.

| LOGO COLOURS:                                         |                                              |
|-------------------------------------------------------|----------------------------------------------|
| PANTONE: PANTONE: PANTONE: PANTONE: PANTONE: PANTONE: | PANTONE: PANTONE: PANTONE: PANTONE: PANTONE: |
| FURTHER INFO:                                         |