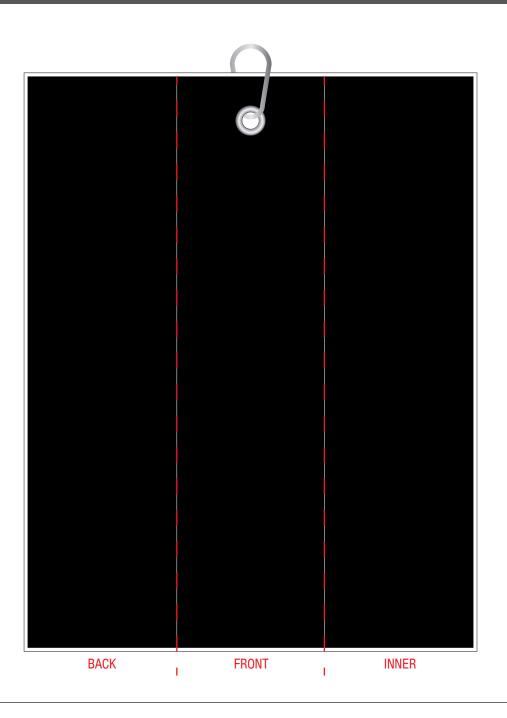

## TRI-FOLD IMAGE TOWEL



## ARTWORK INFORMATION

**COLOUR:** Please supply a Pantone reference with your logo, if none are provided we will select Pantone's to match the artwork supplied. Colours on screen may not accurately represent the actual Pantone colour, please refer to a Pantone guide for accurate colour representation. Please note depending on print methods & materials some colour discrepancy may occur.

## ARTWORK COLOURS:

| <ul> <li>PANTONE:</li> <li>PANTONE:</li> <li>PANTONE:</li> <li>PANTONE:</li> <li>PANTONE:</li> <li>PANTONE:</li> <li>PANTONE:</li> </ul> | <ul> <li>PANTONE:</li> <li>PANTONE:</li> <li>PANTONE:</li> <li>PANTONE:</li> <li>PANTONE:</li> <li>PANTONE:</li> </ul> |
|--------------------------------------------------------------------------------------------------------------------------