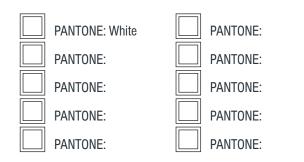

## PRINT SPEC:

**COLOUR:** Please supply a Pantone reference with your logo, if none are provided we will select Pantone's to match the artwork supplied. Colours on screen may not accurately represent the actual Pantone colour, please refer to a Pantone guide for accurate colour representation. Please note depending on print methods & materials some colour discrepancy may occur.

**EMBROIDERY**: An exact thread match is not available for every Pantone in which case the closest match will be used allowing for a tolerance of +/- 10%.