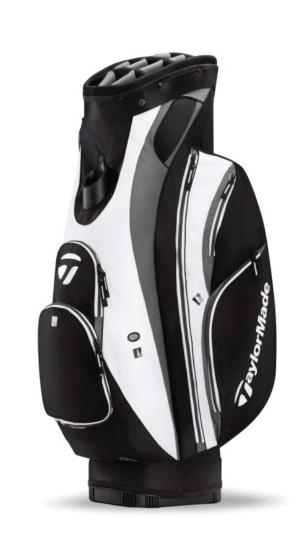

## **ARTWORK PROOF**

ARTWORK: MAXIMUM LOGO SIZE 6cm IN DIAMETER

## PRINT SPEC:



**COLOUR:** Please supply a Pantone reference with your logo, if none are provided we will select Pantone's to match the artwork supplied. Colours on screen may not accurately represent the actual Pantone colour, please refer to a Pantone guide for accurate colour representation. Please note depending on print methods & materials some colour discrepancy may occur.

**EMBROIDERY**: An exact thread match is not available for every Pantone in which case the closest match will be used allowing for a tolerance of +/- 10%.