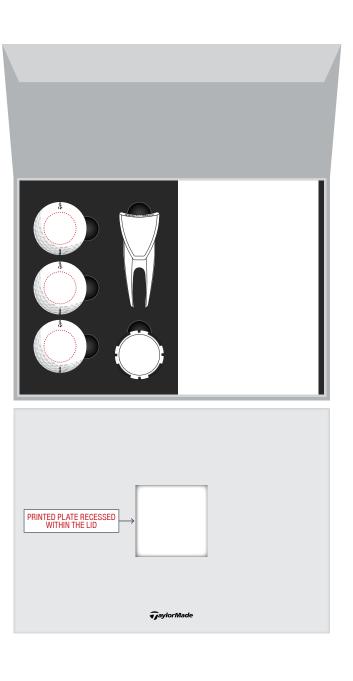

## TAYLORMADE GIFT BOX LARGE



# ARTWORK INFORMATION

COLOUR: Please supply Pantone references with your artwork, if none are provided we will select Pantones to match the artwork supplied. Please note colours on screen may not accurately represent the actual Pantone colour, please refer to a Pantone Guide for accurate colour representation. Depending on print methods & materials some colour discrepancy may occur.

#### ARTWORK COLOURS:



#### FURTHER INFO:

## **ARTWORK INFORMATION**

COLOUR: Please supply Pantone references with your artwork, if none are provided we will select Pantones to match the artwork supplied. Please note colours on screen may not accurately represent the actual Pantone colour, please refer to a Pantone Guide for accurate colour representation. Depending on print methods & materials some col