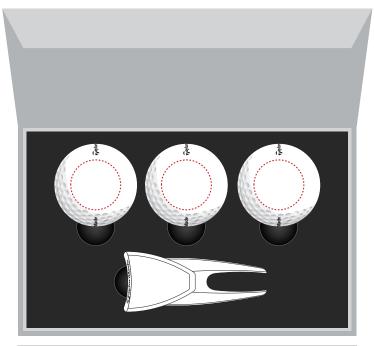

## TAYLORMADE GIFT BOX SMALL





## ARTWORK INFORMATION

COLOUR: Please supply Pantone references with your artwork, if none are provided we will select Pantones to match the artwork supplied. Please note colours on screen may not accurately represent the actual Pantone colour, please refer to a Pantone Guide for accurate colour representation. Depending on print methods & materials some colour discrepancy may occur.

| representation. Depending on print methods & materials some colour discrepancy may occur. |                               |
|-------------------------------------------------------------------------------------------|-------------------------------|
| ARTWORK COLOURS:                                                                          |                               |
| PMS: PMS: PMS: PMS: PMS: