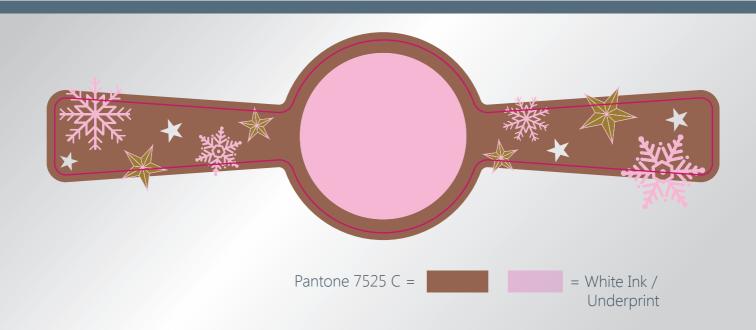

## Wrap - Printed on Metallic Silver

173.86 x 51 mm Silver PP

Standard white semi-gloss paper available on request

Minimum Bleed = 2mm

White ink is used in this design as a solid colour for text and to highlight parts of the pattern. It can be used to print underneath areas of the design as a solid colour or as a percentage to create strong or weak metallic effects. To do this it must be set as "overprint".