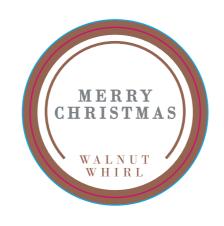

## Walnut Whirl Cutlines



## Walnut Whirl Dome

45 mm White PP

Bleed = 2mm



## Wrap - Printed on Metallic Silver

173.86 x 51 mm Silver PP

Standard white semi-gloss paper available on request

Minimum Bleed = 2mm

White ink is used in this design as a solid colour for text and to highlight parts of the pattern. It can be used to print underneath areas of the design as a solid colour or as a percentage to create strong or weak metallic effects. To do this it must be set as "overprint".

Please contact us for more information if required.

Colour Mode: CMYKOG + White - Digital Print Please reference **PANTONE®** colours as spot colours