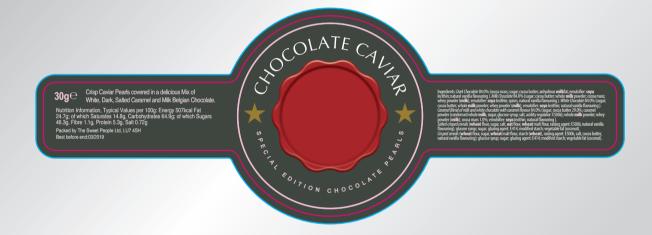

## Wrap - Printed on Metallic Silver

151.612 x 53 mm Silver PP

Standard white semi-gloss paper available on request

Minimum Bleed = 2mm

White ink is used in this design as a solid colour for text and to highlight parts of the pattern. It can be used to print underneath areas of the design as a solid colour or as a percentage to create strong or weak metallic effects. To do this it must be set as "overprint".

Please contact us for more information if required.

Colour Mode: CMYKOG + White - Digital Print Please reference **PANTONE®** colours as spot colours Cut Line: — Bleed: