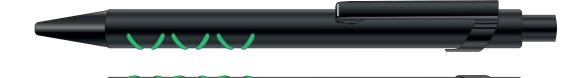

## PRINT SEPARATION:

| ARTWORK SPECIFIC NOTES | Side of Barrel - 40 x 5 (mm) | Back of Barrel - 40 x 15 (mm) | Ī |
|------------------------|------------------------------|-------------------------------|---|
|                        | Line:   From Clip:   Notes:  |                               |   |