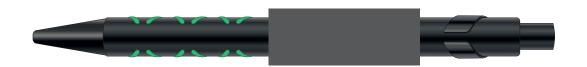

## PRINT SEPARATION:

| ARTWORK SPECIFIC NOTES | Side of Barrel - 40 x 5 (mm) | Back of Barrel - 40 x 15 (mm) | Ī |
|------------------------|------------------------------|-------------------------------|---|
|                        | Line:   From Clip:   Notes:  |                               |   |