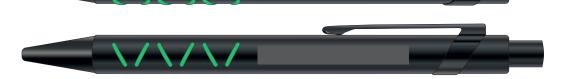

## PRINT SEPARATION:

| ARTWORK SPECIFIC NOTES | Side of Barrel - 40 x 5 (mm) | Back of Barrel - 40 x 15 (mm) | Ī |
|------------------------|------------------------------|-------------------------------|---|
|                        | Line:   From Clip:   Notes:  |                               |   |