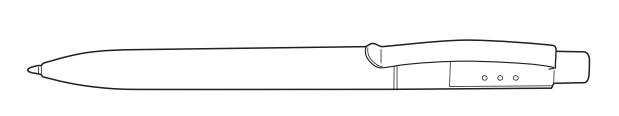

| CUSTOMER DETAILS |       |  |  |
|------------------|-------|--|--|
| JOB NUMBER       | K9999 |  |  |
| ID               | ID    |  |  |
| NAME             | NAME  |  |  |

| PRODUCT INFORMATION |             |  |  |  |
|---------------------|-------------|--|--|--|
| STNO                | 9079        |  |  |  |
| NAME                | ELEGANCE BP |  |  |  |
| COLOUR              | OF PEN      |  |  |  |
| SIZE                | 135 mm      |  |  |  |

| BRANDING INFORMATION |     |     |     |     |  |  |  |
|----------------------|-----|-----|-----|-----|--|--|--|
| ARTWORK SIZE         |     |     |     |     |  |  |  |
| COLOUR No.           | I   | 2   | 3   | 4   |  |  |  |
| PANTONE REF.         | N/A | N/A | N/A | N/A |  |  |  |
| SWATCH               |     |     |     |     |  |  |  |