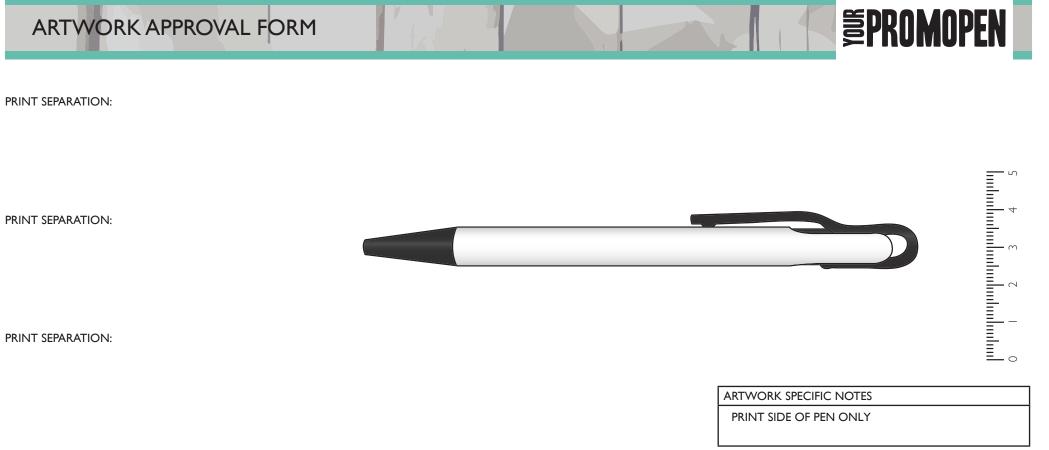

## PRINT SEPARATION:

| Side of pen - 45 x 12<br>(mm)                         | WRAP - 33mm (mm) | - (mm) | - (mm) | Wrap: (mm) |  |  |  |  |
|-------------------------------------------------------|------------------|--------|--------|------------|--|--|--|--|
| Line: 7mm LINE   From Clip:   Notes: SIDE OF PEN ONLY |                  |        |        |            |  |  |  |  |

| CUSTOMER DETAILS |       |  |  |  |
|------------------|-------|--|--|--|
| JOB NUMBER       | K9999 |  |  |  |
| ID               | ID    |  |  |  |
| NAME             | NAME  |  |  |  |

| PRODUCT INFORMATION |          | BRANDING INFORMATION |              |     |     |     |     |
|---------------------|----------|----------------------|--------------|-----|-----|-----|-----|
| stno                | 9057     |                      | ARTWORK SIZE | IZE |     |     |     |
| NAME                | LOOPY BP |                      | COLOUR No.   |     | 2   | 3   | 4   |
| COLOUR              | OF PEN   |                      | PANTONE REF. | N/A | N/A | N/A | N/A |
| SIZE                | 147mm    |                      | SWATCH       |     |     |     |     |