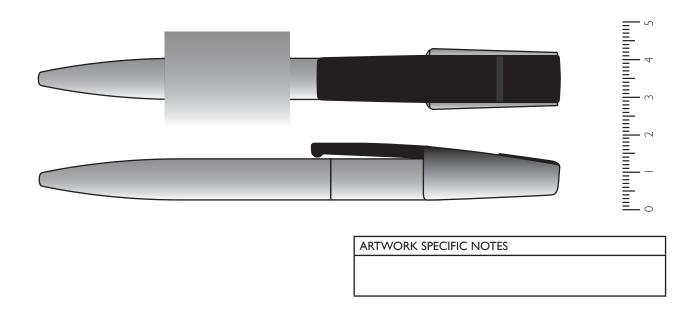

| CUSTOMER DETAILS |       |
|------------------|-------|
| JOB NUMBER       | K9999 |
| ID               | ID    |
| NAME             | NAME  |

| PRODUCT INFORMATION |                    |
|---------------------|--------------------|
| STNO                | 9053               |
| NAME                | SHELL USB BP (2GB) |
| COLOUR              | OF PEN             |
| SIZE                | 137 mm             |

| BRANDING INFORMATION |                 |     |     |     |  |  |  |
|----------------------|-----------------|-----|-----|-----|--|--|--|
| ARTWORK SIZE         | 28mm x 19.107mm |     |     |     |  |  |  |
| COLOUR No.           | I               | 2   | 3   | 4   |  |  |  |
| PANTONE REF.         | BLK             | N/A | N/A | N/A |  |  |  |
| SWATCH               |                 |     |     |     |  |  |  |