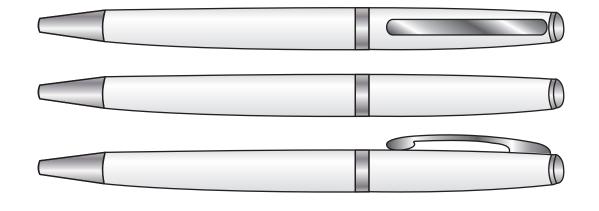

| CUSTOMER DETAILS |       |
|------------------|-------|
| JOB NUMBER       | K9999 |
| ID               | ID    |
| NAME             | NAME  |

| PRODUCT INFORMATION |               |  |  |  |
|---------------------|---------------|--|--|--|
| STNO                | 8114          |  |  |  |
| NAME                | ALUM BALL PEN |  |  |  |
| COLOUR              | OF PEN        |  |  |  |
| SIZE                | 140mm         |  |  |  |

| BRANDING INFORMATION |     |     |     |     |  |  |  |
|----------------------|-----|-----|-----|-----|--|--|--|
| ARTWORK SIZE         |     |     |     |     |  |  |  |
| COLOUR No.           | I   | 2   | 3   | 4   |  |  |  |
| PANTONE REF.         | N/A | N/A | N/A | N/A |  |  |  |
| SWATCH               |     |     |     |     |  |  |  |

ARTWORK SPECIFIC NOTES

PLEASE NOTE:

THE COLOURS USED ON THIS VISUAL ARE FOR VISUAL GUIDANCE ONLY THEY SHOULD NOT BE CONSIDERED TO BE ACTUAL PRODUCT/TRIM/PRINT COLOURS