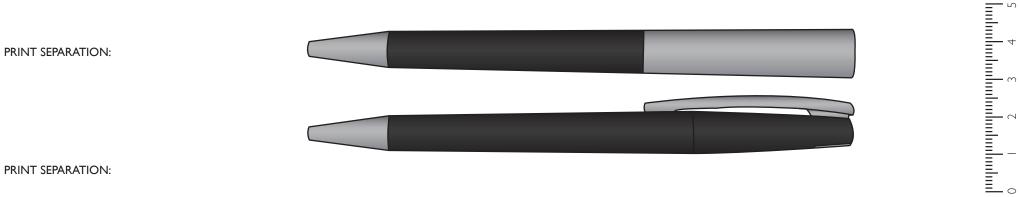

PRINT SEPARATION:

PRINT SEPARATION:

| In line with clip - 45 x 25<br>(mm) | Clip - 40 x 7 (mm) |  | Wrap: 34 (mm) |
|-------------------------------------|--------------------|--|---------------|
| Line: RR 7mm   From Clip:           |                    |  |               |

| PRODUCT INFORMATION |                | BRANDING INFORMATION |     |     |     |     |  |
|---------------------|----------------|----------------------|-----|-----|-----|-----|--|
| STNO                | 8111           | ARTWORK SIZE         |     |     |     |     |  |
| NAME                | ZORO SILVER BP | COLOUR No.           | I   | 2   | 3   | 4   |  |
| COLOUR              | COLOUR         | PANTONE REF.         | N/A | N/A | N/A | N/A |  |
| SIZE                | 145 mm         | SWATCH               |     |     |     |     |  |