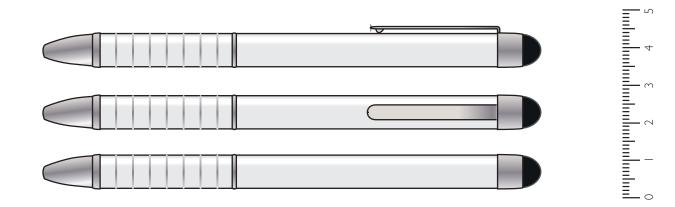

PRINT SEPARATION: (IN LINE WITH CLIP)

| Back of barrel - 55 x 12 (mm) | Inline with clip -<br>28 x 20 (mm) | - (mm) | - (mm) | Wrap: (29mm) |
|-------------------------------|------------------------------------|--------|--------|--------------|
| Line:   From Clip:   Notes:   |                                    |        |        |              |

| ARTWORK SPECIFIC NOTES |   |  |  |
|------------------------|---|--|--|
|                        | Π |  |  |
|                        |   |  |  |

**藚PROMOPEN** 

| CUSTOMER DETAILS |       |  |  |
|------------------|-------|--|--|
| JOB NUMBER       | K9999 |  |  |
| ID               | ID    |  |  |
| NAME             | NAME  |  |  |

| PRODUCT INFORMATION |               | BRANDING INFORMATION |              |     |     |     |  |
|---------------------|---------------|----------------------|--------------|-----|-----|-----|--|
| STNO                | 8108          | ARTWORK SIZE         | 28 mm x 4 mm |     |     |     |  |
| NAME                | LITE TOUCH XL | COLOUR No.           |              | 2   | 3   | 4   |  |
| COLOUR              | COLOUR        | PANTONE REF.         | N/A          | N/A | N/A | N/A |  |
| SIZE                | 132 mm        | SWATCH               |              |     |     |     |  |