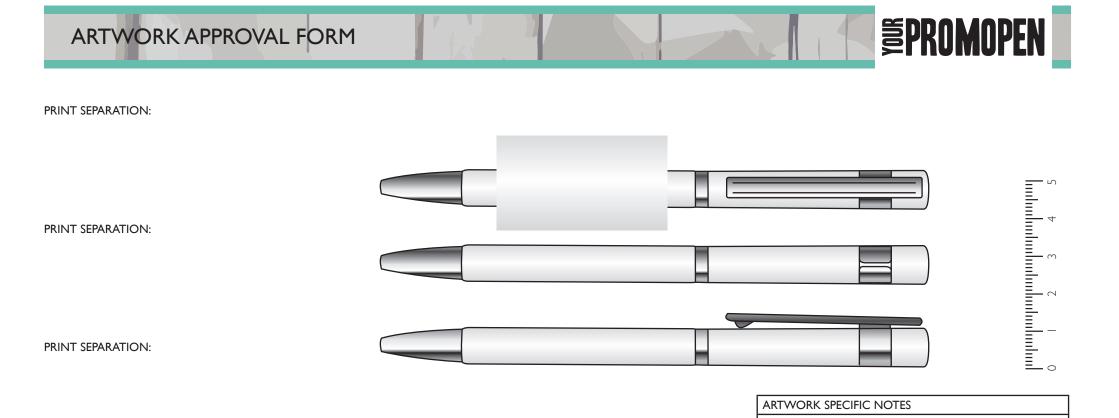

PRINT SEPARATION:

| In line with clip - 45 x 25<br>(mm)   |  |  |  | Wrap: 30 (mm) |  |  |  |
|---------------------------------------|--|--|--|---------------|--|--|--|
| Line: 7mm RR   From Clip: 15   Notes: |  |  |  |               |  |  |  |

| PRODUCT INFORMATION |                   | BRANDING INFORMATION |     |     |     |     |  |
|---------------------|-------------------|----------------------|-----|-----|-----|-----|--|
| STNO                | 8105              | ARTWORK SIZE         |     |     |     |     |  |
| NAME                | EXCEL GLOSS CT BP | COLOUR No.           |     | 2   | 3   | 4   |  |
| COLOUR              | WHITE             | PANTONE REF.         | N/A | N/A | N/A | N/A |  |
| SIZE                | l41mm             | SWATCH               |     |     |     |     |  |