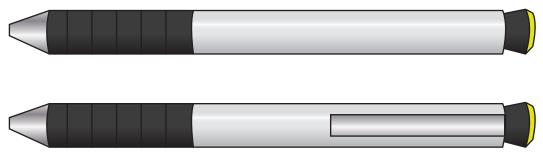

| CUSTOMER DETAILS |       |  |  |
|------------------|-------|--|--|
| JOB NUMBER       | K9999 |  |  |
| ID               | ID    |  |  |
| NAME             | NAME  |  |  |

| PRODUCT INFORMATION |                      |  |  |  |
|---------------------|----------------------|--|--|--|
| STNO                | 8099                 |  |  |  |
| NAME                | 2 in 1 Grip Ball Pen |  |  |  |
| COLOUR              | OF PEN               |  |  |  |
| SIZE                | 139 mm               |  |  |  |

| BRANDING INFORMATION |     |     |     |     |
|----------------------|-----|-----|-----|-----|
| ARTWORK SIZE         |     |     |     |     |
| COLOUR No.           | ı   | 2   | 3   | 4   |
| PANTONE REF.         | N/A | N/A | N/A | N/A |
| SWATCH               |     |     |     |     |