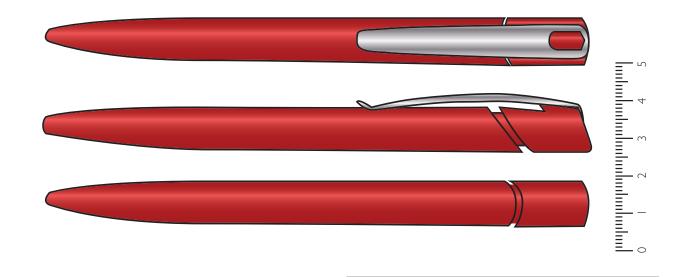

| CUSTOMER DETAILS |       |
|------------------|-------|
| JOB NUMBER       | K9999 |
| ID               | ID    |
| NAME             | NAME  |

| PRODUCT INFORMATION |         |
|---------------------|---------|
| STNO                | 8087    |
| NAME                | SURF BP |
| COLOUR              | OF PEN  |
| SIZE                | 145 mm  |