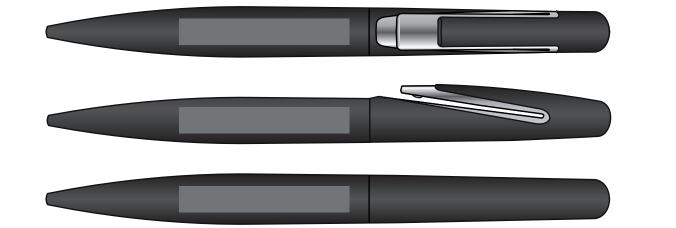

| CUSTOMER DETAILS |       |
|------------------|-------|
| JOB NUMBER       | K9999 |
| ID               | ID    |
| NAME             | NAME  |

| PRODUCT INFORMATION |              | BRANDING INFORMATION |     |     |     |     |  |
|---------------------|--------------|----------------------|-----|-----|-----|-----|--|
| STNO                | 8085         | ARTWORK SIZE         |     |     |     |     |  |
| NAME                | AJI METAL BP | COLOUR No.           |     | 2   | 3   | 4   |  |
| COLOUR              | OF PEN       | PANTONE REF.         | N/A | N/A | N/A | N/A |  |
| SIZE                | 149 mm       | SWATCH               |     |     |     |     |  |

## PLEASE NOTE:

THE COLOURS USED ON THIS VISUAL ARE FOR VISUAL GUIDANCE ONLY THEY SHOULD NOT BE CONSIDERED TO BE ACTUAL PRODUCT/TRIM/PRINT COLOURS

**戶PROMOPEN**