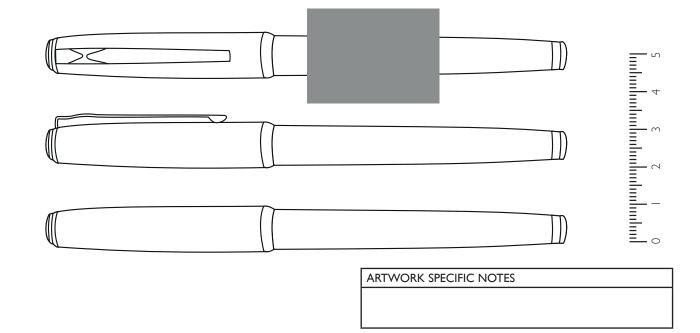

## ARTWORK APPROVAL FORM

PRINT SEPARATION:

PRINT SEPARATION:

PRINT SEPARATION:

PRINT SEPARATION:

| In line with clip - 35 x 25 (mm)   | - (mm) | - (mm) | Other Position -<br>30 x 6 (mm) | Wrap: 33 (mm) |  |  |
|------------------------------------|--------|--------|---------------------------------|---------------|--|--|
| Line: 7mm RW   From Clip:   Notes: |        |        |                                 |               |  |  |

| PRODUCT INFORMATION |            |  |  |
|---------------------|------------|--|--|
| STNO                | 6951       |  |  |
| NAME                | HARVARD RB |  |  |
| COLOUR              | OF PEN     |  |  |
| SIZE                | 138 mm     |  |  |

| BRANDING INFORMATION |     |     |     |     |
|----------------------|-----|-----|-----|-----|
| ARTWORK SIZE         |     |     |     |     |
| COLOUR No.           | ı   | 2   | 3   | 4   |
| PANTONE REF.         | N/A | N/A | N/A | N/A |
| SWATCH               |     |     |     |     |