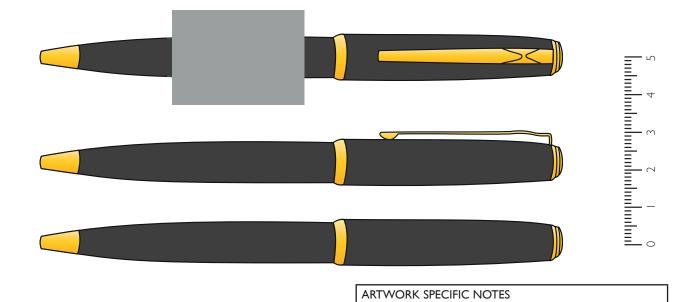

## ARTWORK APPROVAL FORM

PRINT SEPARATION:

PRINT SEPARATION:

PRINT SEPARATION:

PRINT SEPARATION:

| In line with clip - 35 x 25 (mm)      | - (mm) | - (mm) | ENGRAVED<br>30 x 6 - (mm) | Wrap: 33 (mm) |  |  |  |
|---------------------------------------|--------|--------|---------------------------|---------------|--|--|--|
| Line: 7mm RR   From Clip: 22   Notes: |        |        |                           |               |  |  |  |

| CUSTOMER DETAILS |       |  |  |
|------------------|-------|--|--|
| JOB NUMBER       | K9999 |  |  |
| ID               | ID    |  |  |
| NAME             | NAME  |  |  |

| PRODUCT INFORMATION |            |  |  |
|---------------------|------------|--|--|
| STNO                | 6950       |  |  |
| NAME                | HARVARD BP |  |  |
| COLOUR              | OF PEN     |  |  |
| SIZE                | 138 mm     |  |  |

| BRANDING INFORMATION |     |     |     |     |
|----------------------|-----|-----|-----|-----|
| ARTWORK SIZE         |     |     |     |     |
| COLOUR No.           | - 1 | 2   | 3   | 4   |
| PANTONE REF.         | N/A | N/A | N/A | N/A |
| SWATCH               |     |     |     |     |