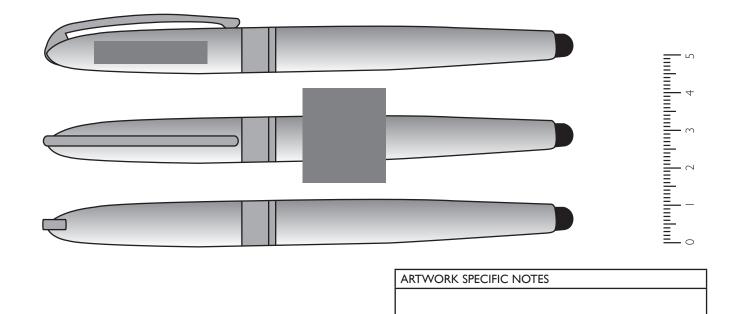

## PRINT SEPARATION:

| In line with clip: 22 x 25 - (mm) | Side of barrel: 30 x 6 (mm) | - (mm) | - (mm) | Wrap: 32 (mm) |
|-----------------------------------|-----------------------------|--------|--------|---------------|
| Line:   From Clip:   Notes:       |                             |        |        |               |

| CUSTOMER DETAILS |       |  |  |
|------------------|-------|--|--|
| JOB NUMBER       | K9999 |  |  |
| ID               | ID    |  |  |
| NAME             | NAME  |  |  |

| PRODUCT INFORMATION |                   |
|---------------------|-------------------|
| STNO                | 5158              |
| NAME                | TITANIUM TOUCH RB |
| COLOUR              | SILVER            |
| SIZE                | I 40mm            |

| BRANDING INFORMATION |              |     |     |     |  |  |  |
|----------------------|--------------|-----|-----|-----|--|--|--|
| ARTWORK SIZE         | ARTWORK SIZE |     |     |     |  |  |  |
| COLOUR No.           | 1            | 2   | 3   | 4   |  |  |  |
| PANTONE REF.         | N/A          | N/A | N/A | N/A |  |  |  |
| SWATCH               |              |     |     |     |  |  |  |