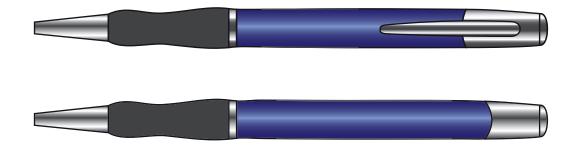

## ARTWORK APPROVAL FORM

PRINT SEPARATION:

PRINT SEPARATION:

PRINT SEPARATION:

PRINT SEPARATION:

| In line with clip - 25 x 25 (mm) | Back of barrel - 40 x 10 (mm) | - (mm) | ENGRAVE -<br>30 × 6 (mm) | Wrap: 34 (mm) |
|----------------------------------|-------------------------------|--------|--------------------------|---------------|
| Line:   From Clip:   Notes:      |                               |        |                          |               |

| SUSTOMER DETAILS |       |  |
|------------------|-------|--|
| JOB NUMBER       | K9999 |  |
| ID               | ID    |  |
| NAME             | NAME  |  |

| PRODUCT INFORMATION |           |  |  |
|---------------------|-----------|--|--|
| STNO                | 5138      |  |  |
| NAME                | FUSION BP |  |  |
| COLOUR              | OF PEN    |  |  |
| SIZE                | 132 mm    |  |  |

| BRANDING INFORMATION |     |     |     |     |  |  |
|----------------------|-----|-----|-----|-----|--|--|
| ARTWORK SIZE         |     |     |     |     |  |  |
| COLOUR No.           | ı   | 2   | 3   | 4   |  |  |
| PANTONE REF.         | N/A | N/A | N/A | N/A |  |  |
| SWATCH               |     |     |     |     |  |  |

## PLEASE NOTE:

THE COLOURS USED ON THIS VISUAL ARE FOR VISUAL GUIDANCE ONLY THEY SHOULD NOT BE CONSIDERED TO BE ACTUAL PRODUCT/TRIM/PRINT COLOURS