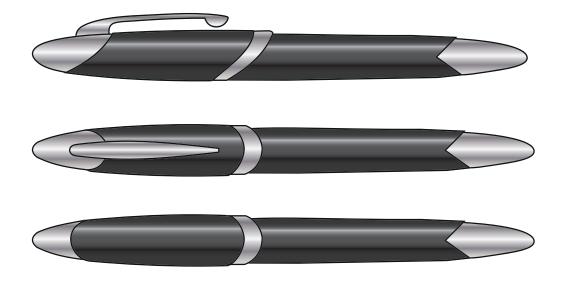

| CUSTOMER DETAILS |       |
|------------------|-------|
| JOB NUMBER       | K9999 |
| ID               | ID    |
| NAME             | NAME  |

| PRODUCT INFORMATION |           |
|---------------------|-----------|
| STNO                | 5137      |
| NAME                | COBALT RB |
| COLOUR              | OF PEN    |
| SIZE                | 133 mm    |