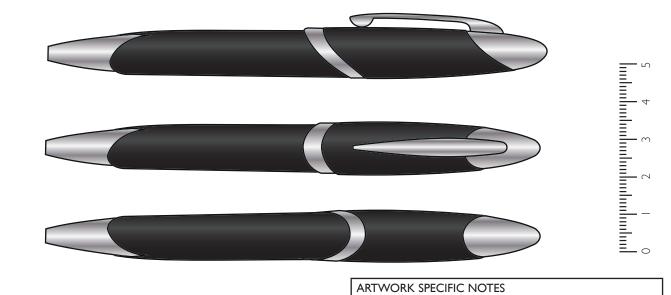

| CUSTOMER DETAILS |       |  |
|------------------|-------|--|
| JOB NUMBER       | K9999 |  |
| ID               | ID    |  |
| NAME             | NAME  |  |

| PRODUCT INFORMATION |           |  |  |  |
|---------------------|-----------|--|--|--|
| STNO                | 5133      |  |  |  |
| NAME                | COBALT BP |  |  |  |
| COLOUR              | OF PEN    |  |  |  |
| SIZE                | 133 mm    |  |  |  |

| BRANDING INFORMATION |     |     |     |     |
|----------------------|-----|-----|-----|-----|
| ARTWORK SIZE         |     |     |     |     |
| COLOUR No.           | - 1 | 2   | 3   | 4   |
| PANTONE REF.         | N/A | N/A | N/A | N/A |
| SWATCH               |     |     |     |     |