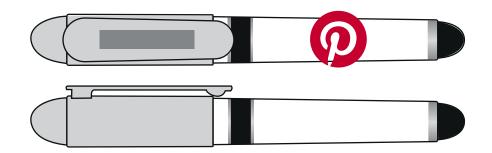

## ARTWORK APPROVAL FORM

PRINT SEPARATION: RED 200

| ARTWORK SPECIFIC NOTES |  |
|------------------------|--|
|                        |  |
|                        |  |

| In line with clip - 30 x 20 (mm)   | Clip - 25 x 5 (mm) | Barrel - 44 x 36 / 4 x 36 (mm) | - (mm) | Wrap: 36 (mm) |
|------------------------------------|--------------------|--------------------------------|--------|---------------|
| Line: 7mm RW   From Clip:   Notes: |                    |                                |        |               |

| CUSTOMER DETAILS |                      |     |
|------------------|----------------------|-----|
| JOB NUMBER       | M4730                |     |
| ID               | 5031                 |     |
| NAME             | OUTSTANDING BRANDING | LTD |

| PRODUCT INFORMATION |                   |
|---------------------|-------------------|
| STNO                | 1320              |
| NAME                | COMPACT FINELINER |
| COLOUR              | OF PEN            |
| SIZE                | 115 mm            |

| BRANDING INFORMATION |            |     |     |     |  |
|----------------------|------------|-----|-----|-----|--|
| ARTWORK SIZE         | 15 x 15 mm |     |     |     |  |
| COLOUR No.           | ı          | 2   | 3   | 4   |  |
| PANTONE REF.         | 200        | N/A | N/A | N/A |  |
| SWATCH               |            |     |     |     |  |