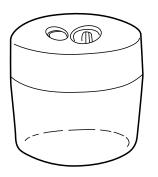

| CUSTOMER DETAILS |       |  |  |
|------------------|-------|--|--|
| JOB NUMBER       | K9999 |  |  |
| ID               | ID    |  |  |
| NAME             | NAME  |  |  |

| PRODUCT INFORMATION |                     |  |  |  |
|---------------------|---------------------|--|--|--|
| STNO                | 5030                |  |  |  |
| NAME                | TWIN HOLE SHARPENER |  |  |  |
| COLOUR              | OF PEN              |  |  |  |
| SIZE                | 35 mm               |  |  |  |