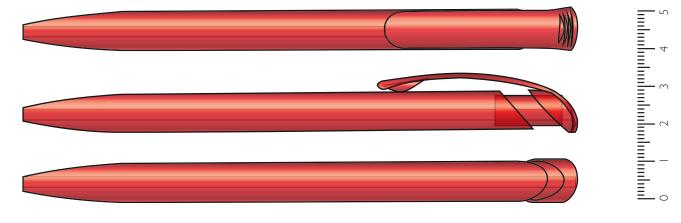

| CUSTOMER DETAILS |       |  |
|------------------|-------|--|
| JOB NUMBER       | K9999 |  |
| ID               | ID    |  |
| NAME             | NAME  |  |

| PRODUCT INFORMATION |                 |  |  |  |
|---------------------|-----------------|--|--|--|
| STNO                | 4058            |  |  |  |
| NAME                | REFLEX FROST BP |  |  |  |
| COLOUR              | OF PEN          |  |  |  |
| SIZE                | 150 mm          |  |  |  |

| BRANDING INFORMATION |     |     |     |     |
|----------------------|-----|-----|-----|-----|
| ARTWORK SIZE         |     |     |     |     |
| COLOUR No.           | ı   | 2   | 3   | 4   |
| PANTONE REF.         | N/A | N/A | N/A | N/A |
| SWATCH               |     |     |     |     |