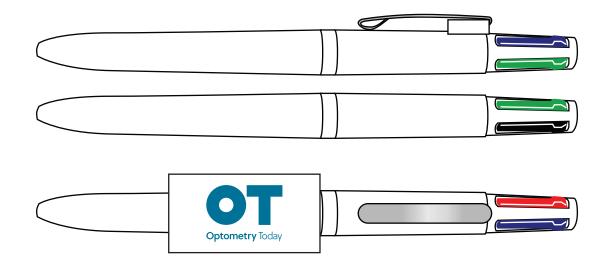

## PRINT SEPARATION:

ARTWORK SPECIFIC NOTES

ARTWORK MATCHED TO NEAREST PANTONE

| In line with clip - 40 x 30 (mm)   | - (mm) | - (mm) | - (mm) | Wrap: 36 (mm) |  |
|------------------------------------|--------|--------|--------|---------------|--|
| Line: 7mm RR   From Clip:   Notes: |        |        |        |               |  |

| PRODUCT INFORMATION |             |  |  |
|---------------------|-------------|--|--|
| STNO                | 1408        |  |  |
| NAME                | 4 COLOUR BP |  |  |
| COLOUR              |             |  |  |
| SIZE                | 145 mm      |  |  |

| BRANDING INFORMATION |        |       |     |     |
|----------------------|--------|-------|-----|-----|
| ARTWORK SIZE         | 20.1 x | 15 mm |     |     |
| COLOUR No.           | ı      | 2     | 3   | 4   |
| PANTONE REF.         | 633    | N/A   | N/A | N/A |
| SWATCH               |        |       |     |     |