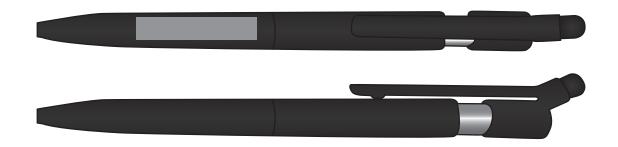

## ARTWORK APPROVAL FORM

PRINT SEPARATION:

| ARTWORK SPECIFIC NOTES |  |
|------------------------|--|
|                        |  |
|                        |  |

|                                       | In line with clip - 32 x 6 (mm) | Cap -<br>(mm) | Back of barrel -<br>(mm) | Side of pen -<br>(mm) | Wrap: - 35mm |
|---------------------------------------|---------------------------------|---------------|--------------------------|-----------------------|--------------|
| Line: 7mm RR   From Clip: 15   Notes: |                                 |               |                          |                       |              |

| CUSTOMER DETAILS |       |
|------------------|-------|
| JOB NUMBER       | K9999 |
| ID               | ID    |
| NAME             | NAME  |

| PRODUCT INFORMATION |        |  |
|---------------------|--------|--|
| STNO                | 3297   |  |
| NAME                | NPL    |  |
| COLOUR              | OF PEN |  |
| SIZE                | 145 mm |  |

| BRANDING INFORMATION |     |     |     |     |
|----------------------|-----|-----|-----|-----|
| ARTWORK SIZE         |     |     |     |     |
| COLOUR No.           | - 1 | 2   | 3   | 4   |
| PANTONE REF.         | ENG | N/A | N/A | N/A |
| SWATCH               |     |     |     |     |