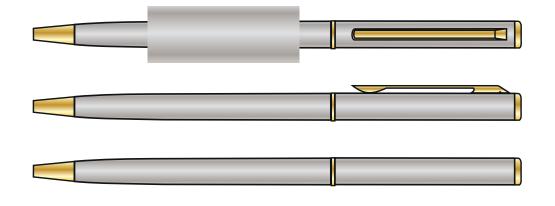

| CUSTOMER DETAILS |       |
|------------------|-------|
| JOB NUMBER       | K9999 |
| ID               | ID    |
| NAME             | NAME  |

| PRODUCT INFORMATION |              |
|---------------------|--------------|
| STNO                | 2810E        |
| NAME                | PRESIDENT BP |
| COLOUR              | STEEL / GOLD |
| SIZE                | 129 mm       |