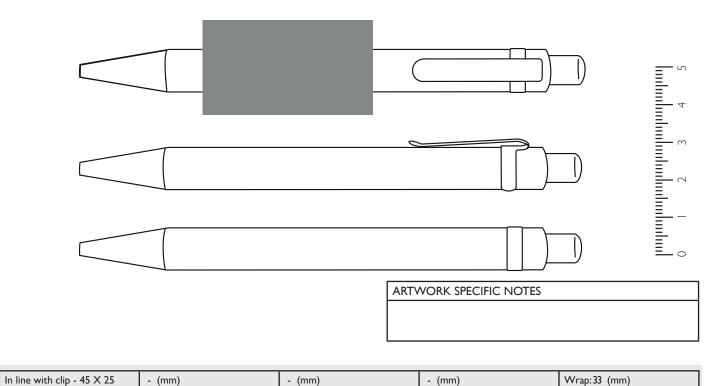

## ARTWORK APPROVAL FORM

PRINT SEPARATION:

PRINT SEPARATION:

PRINT SEPARATION:

PRINT SEPARATION:

- (mm)

| CUSTOMER DETAILS |       |
|------------------|-------|
| JOB NUMBER       | K9999 |
| ID               | ID    |
| NAME             | NAME  |

| PRODUCT INFORMATION |               |
|---------------------|---------------|
| STNO                | 2686          |
| NAME                | DECO FROST BP |
| COLOUR              | OF PEN        |
| SIZE                | 134 mm        |

- (mm)

| BRANDING INFORMATION |     |     |     |     |
|----------------------|-----|-----|-----|-----|
| ARTWORK SIZE         |     |     |     |     |
| COLOUR No.           | - 1 | 2   | 3   | 4   |
| PANTONE REF.         | N/A | N/A | N/A | N/A |
| SWATCH               |     |     |     |     |

PLEASE NOTE:

THE COLOURS USED ON THIS VISUAL ARE FOR VISUAL GUIDANCE ONLY THEY SHOULD NOT BE CONSIDERED TO BE ACTUAL PRODUCT/TRIM/PRINT COLOURS

- (mm)

Line: | From Clip: | Notes: