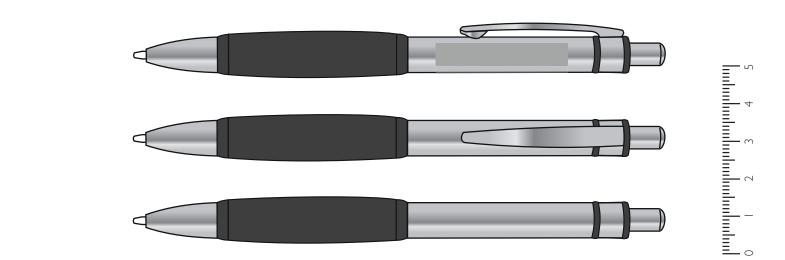

## PRINT SEPARATION:

| Side of barrel - 35 x 6 (mm) | - (mm) | - (mm) | - (mm) | Wrap: 30 (mm) |
|------------------------------|--------|--------|--------|---------------|
|                              |        |        |        |               |

| CUSTOMER DETAILS |       |
|------------------|-------|
| JOB NUMBER       | K9999 |
| ID               | ID    |
| NAME             | NAME  |

| PRODUCT INFORMATION |                 | BRANDING INFORMATION |     |     |     |     |  |
|---------------------|-----------------|----------------------|-----|-----|-----|-----|--|
| STNO                | 2610            | ARTWORK SIZE         |     |     |     |     |  |
| NAME                | SILICON GRIP BP | COLOUR No.           | I   | 2   | 3   | 4   |  |
| COLOUR              | OF PEN          | PANTONE REF.         | N/A | N/A | N/A | N/A |  |
| SIZE                | 4  mm           | SWATCH               |     |     |     |     |  |

PLEASE NOTE:

THE COLOURS USED ON THIS VISUAL ARE FOR VISUAL GUIDANCE ONLY THEY SHOULD NOT BE CONSIDERED TO BE ACTUAL PRODUCT/TRIM/PRINT COLOURS