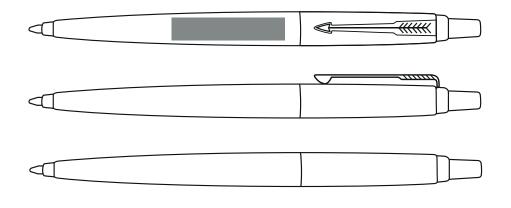

| In line with clip - 30 x 6 (mm)           | - (mm) | - (mm) - (mm) Wrap: 29 |  | Wrap: 29 (mm) |  |
|-------------------------------------------|--------|------------------------|--|---------------|--|
| Line:   From Clip:   Notes: Engraved Only |        |                        |  |               |  |

| CUSTOMER DETAILS |       |
|------------------|-------|
| JOB NUMBER       | K9999 |
| ID               | ID    |
| NAME             | NAME  |

| PRODUCT INFORMATION |                 |
|---------------------|-----------------|
| STNO                | 2457            |
| NAME                | JOTTER STEEL BP |
| COLOUR              | OF PEN          |
| SIZE                | 120 mm          |

| BRANDING INFORMATION |     |     |     |     |
|----------------------|-----|-----|-----|-----|
| ARTWORK SIZE         |     |     |     |     |
| COLOUR No.           | I   | 2   | 3   | 4   |
| PANTONE REF.         | N/A | N/A | N/A | N/A |
| SWATCH               |     |     |     |     |