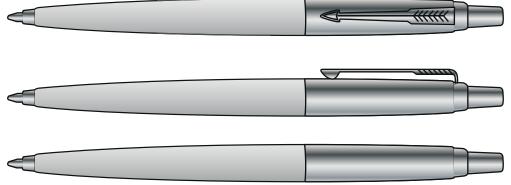

| CUSTOMER DETAILS |       |  |
|------------------|-------|--|
| JOB NUMBER       | K9999 |  |
| ID               | ID    |  |
| NAME             | NAME  |  |

| PRODUCT INFORMATION |           |  |  |  |
|---------------------|-----------|--|--|--|
| STNO                | 2437      |  |  |  |
| NAME                | JOTTER BP |  |  |  |
| COLOUR              | OF PEN    |  |  |  |
| SIZE                | 120 mm    |  |  |  |

| BRANDING INFORMATION |     |     |     |     |
|----------------------|-----|-----|-----|-----|
| ARTWORK SIZE         |     |     |     |     |
| COLOUR No.           | - 1 | 2   | 3   | 4   |
| PANTONE REF.         | N/A | N/A | N/A | N/A |
| SWATCH               |     |     |     |     |