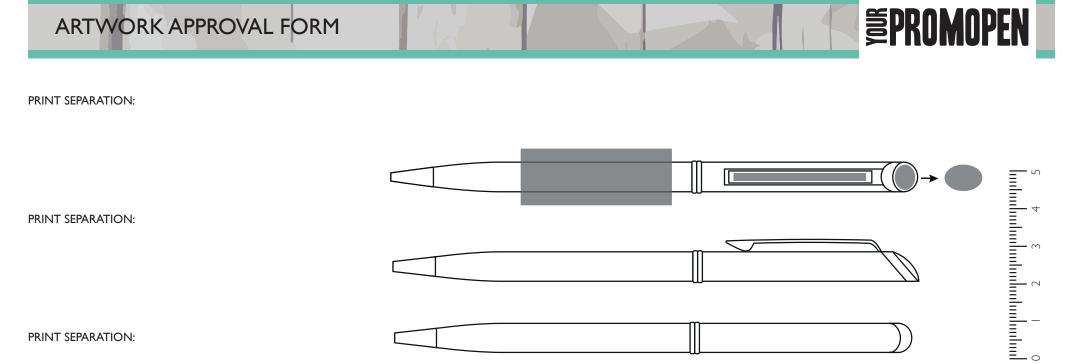

## PRINT SEPARATION:

| In line with clip - 40 x 15<br>(mm)  | Clip - 35 x 2 (mm) | Dome Print - 10 x 7 (mm) | - (mm) | Wrap: 24 (mm) |  |  |  |  |
|--------------------------------------|--------------------|--------------------------|--------|---------------|--|--|--|--|
| Line: Factored   From Clip:   Notes: |                    |                          |        |               |  |  |  |  |

## PLEASE NOTE:

THE COLOURS USED ON THIS VISUAL ARE FOR VISUAL GUIDANCE ONLY THEY SHOULD NOT BE CONSIDERED TO BE ACTUAL PRODUCT/TRIM/PRINT COLOURS