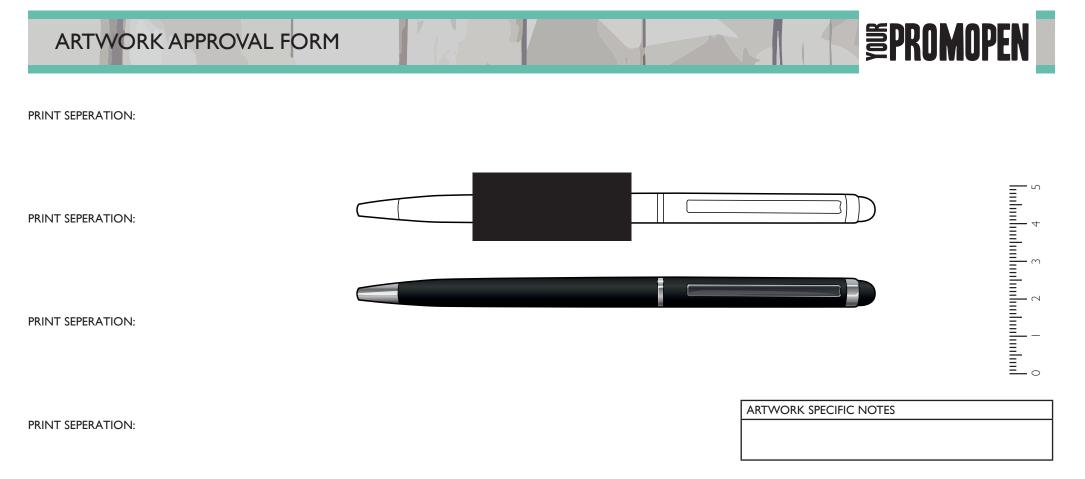

| In line with clip - 42 x 18<br>(mm) |                                |  |  | Wrap: 24 (mm) |  |  |  |  |
|-------------------------------------|--------------------------------|--|--|---------------|--|--|--|--|
| Line: 5mm RR   From Clip:   No      | : 5mm RR   From Clip:   Notes: |  |  |               |  |  |  |  |

| PRODUCT INFORMATION |                 | BRANDING INFORMATION |              |     |     |     |  |
|---------------------|-----------------|----------------------|--------------|-----|-----|-----|--|
| STNO                | 2279            | ARTWORK SIZE         | ARTWORK SIZE |     |     |     |  |
| NAME                | SKINNY TOUCH BP | COLOUR No.           |              | 2   | 3   | 4   |  |
| COLOUR              | BLACK           | PANTONE REF.         | N/A          | N/A | N/A | N/A |  |
| SIZE                | 137 mm          | SWATCH               |              |     |     |     |  |