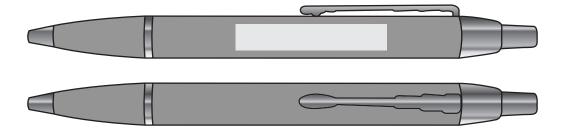

## ARTWORK APPROVAL FORM

PRINT SEPERATION:

PRINT SEPERATION:

PRINT SEPERATION:

PRINT SEPERATION:

ARTWORK SPECIFIC NOTES

| In line with clip - 20 x 25 (mm)   | Back of Barrel - 55 x 13 (mm) | Side of Pen - 40 x 7 (mm) |  | Wrap: 24 (mm) |  |  |  |
|------------------------------------|-------------------------------|---------------------------|--|---------------|--|--|--|
| Line: 5mm RR   From Clip:   Notes: |                               |                           |  |               |  |  |  |

| CUSTOMER DETAILS |       |  |  |
|------------------|-------|--|--|
| JOB NUMBER       | K9999 |  |  |
| ID               | ID    |  |  |
| NAME             | NAME  |  |  |

| PRODUCT INFORMATION |                |
|---------------------|----------------|
| STNO                | 2278           |
| NAME                | ARROW BALL PEN |
| COLOUR              | SILVER         |
| SIZE                | 135 mm         |

| BRANDING INFORMATION |              |     |     |     |  |
|----------------------|--------------|-----|-----|-----|--|
| ARTWORK SIZE         | ARTWORK SIZE |     |     |     |  |
| COLOUR No.           | - 1          | 2   | 3   | 4   |  |
| PANTONE REF.         | N/A          | N/A | N/A | N/A |  |
| SWATCH               |              |     |     |     |  |