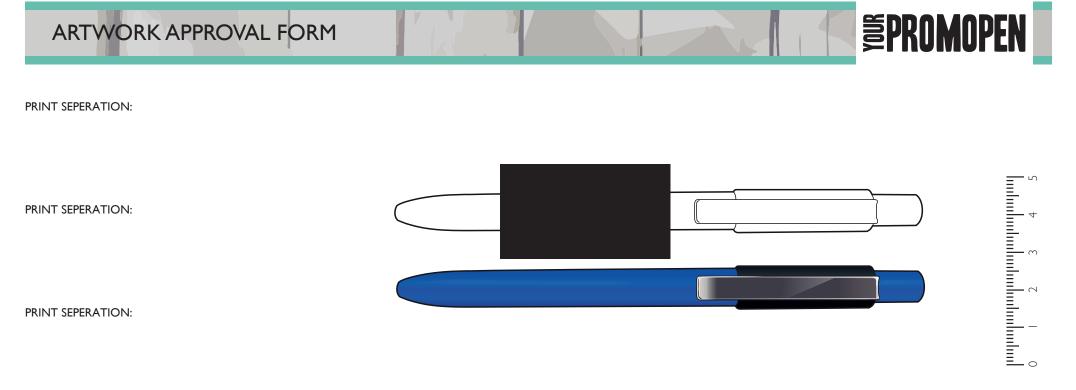

PRINT SEPERATION:

ARTWORK SPECIFIC NOTES

| In line with clip - 45 x 25<br>(mm) |  |  |  | Wrap: 32 (mm) |  |  |  |
|-------------------------------------|--|--|--|---------------|--|--|--|
| Line: 5mm RR   From Clip:   Notes:  |  |  |  |               |  |  |  |

| CUSTOMER DETAILS |       |  |  |  |
|------------------|-------|--|--|--|
| JOB NUMBER       | K9999 |  |  |  |
| ID               | ID    |  |  |  |
| NAME             | NAME  |  |  |  |

| PRODUCT INFORMATION | RODUCT INFORMATION |              | BRANDING INFORMATION |     |     |     |  |  |  |
|---------------------|--------------------|--------------|----------------------|-----|-----|-----|--|--|--|
| STNO                | 2276               | ARTWORK SIZE |                      |     |     |     |  |  |  |
| NAME                | ACCENT BP          | COLOUR No.   |                      | 2   | 3   | 4   |  |  |  |
| COLOUR              | BLUE               | PANTONE REF. | N/A                  | N/A | N/A | N/A |  |  |  |
| SIZE                | 140 mm             | SWATCH       |                      |     |     |     |  |  |  |

PLEASE NOTE:

THE COLOURS USED ON THIS VISUAL ARE FOR VISUAL GUIDANCE ONLY THEY SHOULD NOT BE CONSIDERED TO BE ACTUAL PRODUCT/TRIM/PRINT COLOURS