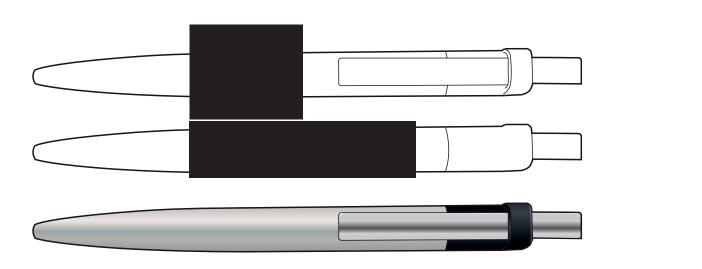

## ARTWORK APPROVAL FORM

**戶PROMOPEN** 

| ARTWORK SPECIFIC NOTES |
|------------------------|
|                        |
|                        |
|                        |

| In Line Clip - 30 x 25 (mm) | Clip - 60 x 15 (mm) | - (mm) | - (mm) | Wrap:37 (mm) |
|-----------------------------|---------------------|--------|--------|--------------|
|                             |                     |        |        |              |

PLEASE NOTE:

THE COLOURS USED ON THIS VISUAL ARE FOR VISUAL GUIDANCE ONLY THEY SHOULD NOT BE CONSIDERED TO BE ACTUAL PRODUCT/TRIM/PRINT COLOURS