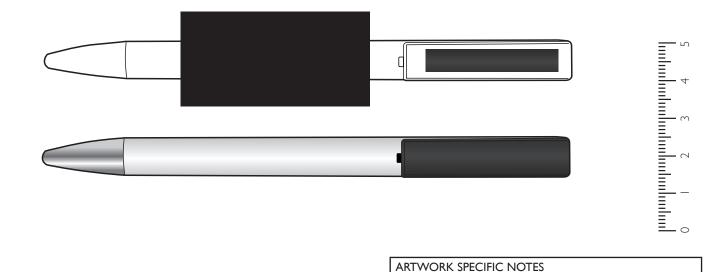

## ARTWORK APPROVAL FORM

**ENGRAVE:** 

| In Line Clip - 50 x 25 (mm) | Clip - 35 x 6 (mm) | - (mm) | - (mm) | Wrap:34 (mm) |
|-----------------------------|--------------------|--------|--------|--------------|
|                             |                    |        |        |              |

| CUSTOMER DETAILS |       |
|------------------|-------|
| JOB NUMBER       | K9999 |
| ID               | ID    |
| NAME             | NAME  |

| PRODUCT INFORMATION |          |  |  |
|---------------------|----------|--|--|
| STNO                | 2271     |  |  |
| NAME                | PARALLEL |  |  |
| COLOUR              | BLACK    |  |  |
| SIZE                | 140mm    |  |  |

| BRANDING INFORMATION |     |     |     |     |  |  |  |
|----------------------|-----|-----|-----|-----|--|--|--|
| ARTWORK SIZE         |     |     |     |     |  |  |  |
| COLOUR No.           | I   | 2   | 3   | 4   |  |  |  |
| PANTONE REF.         | N/A | N/A | N/A | N/A |  |  |  |
| SWATCH               |     |     |     |     |  |  |  |