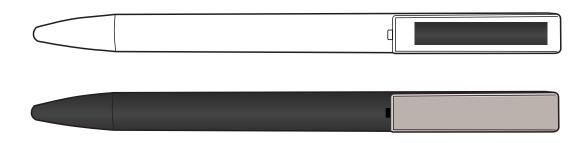

## ARTWORK APPROVAL FORM

**ENGRAVE:** 

| ARTWORK SPECIFIC NOTES |  |
|------------------------|--|
|                        |  |
|                        |  |

| (mm) | Clip Only - 35 x 6 (mm) | - (mm) | - (mm) | Wrap:34 (mm) |
|------|-------------------------|--------|--------|--------------|
|      |                         |        |        |              |

| CUSTOMER DETAILS |       |
|------------------|-------|
| JOB NUMBER       | K9999 |
| ID               | ID    |
| NAME             | NAME  |

| PRODUCT INFORMATION |               |  |
|---------------------|---------------|--|
| STNO                | 2270          |  |
| NAME                | PARALLEL SOFT |  |
| COLOUR              | BLACK         |  |
| SIZE                | 140mm         |  |

| BRANDING INFORMATION |     |     |     |     |
|----------------------|-----|-----|-----|-----|
| ARTWORK SIZE         |     |     |     |     |
| COLOUR No.           | I   | 2   | 3   | 4   |
| PANTONE REF.         | N/A | N/A | N/A | N/A |
| SWATCH               |     |     |     |     |