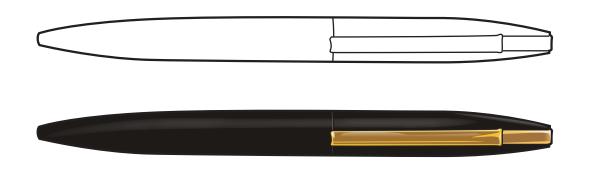

| CUSTOMER DETAILS |       |  |  |  |
|------------------|-------|--|--|--|
| JOB NUMBER       | K9999 |  |  |  |
| ID               | ID    |  |  |  |
| NAME             | NAME  |  |  |  |

| PRODUCT INFORMATION |                            |
|---------------------|----------------------------|
| STNO                | 2269                       |
| NAME                | BLADE BP (Rubberised) GOLD |
| COLOUR              | BLACK / GT                 |
| SIZE                | 136mm                      |

## ARTWORK APPROVAL FORM

**ENGRAVE:** 

| ARTWORK SPECIFIC NOTES |  |
|------------------------|--|
|                        |  |
|                        |  |

| In line with clip - $40 \times 7$ (mm) | - (mm) | - (mm) | Wrap:38 (mm) |
|----------------------------------------|--------|--------|--------------|
|                                        |        |        |              |