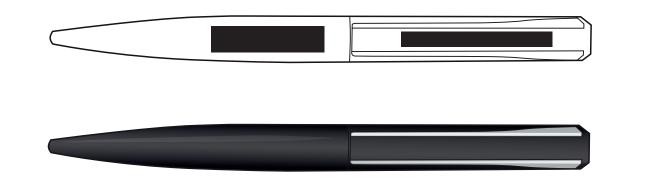

ENGRAVE:

| ARTWORK SPECIFIC NOTES |  |
|------------------------|--|
|                        |  |

| In line with clip (engrave)<br>- 30 x 7 (mm) | Side of pen<br>30 x 7 (mm) | Engrave Rotary - 30 x 25 (mm) | Engrave Clip - 40 x 4 (mm) | Wrap: 38 (mm) |  |
|----------------------------------------------|----------------------------|-------------------------------|----------------------------|---------------|--|
| Line: 5mm RR   From Clip:   Notes:           |                            |                               |                            |               |  |

| CUSTOMER DETAILS |       |
|------------------|-------|
| JOB NUMBER       | K9999 |
| ID               | ID    |
| NAME             | NAME  |

| PRODUCT INFORMATION |                      | BRANDING INFORMATION |     |     |     |     |
|---------------------|----------------------|----------------------|-----|-----|-----|-----|
| STNO                | 2268                 | ARTWORK SIZE         |     |     |     |     |
| NAME                | RAIL BP (RUBBERISED) | COLOUR No.           | I   | 2   | 3   | 4   |
| COLOUR              | BLACK                | PANTONE REF.         | N/A | N/A | N/A | N/A |
| SIZE                | 143 mm               | SWATCH               |     |     |     |     |

PLEASE NOTE:

THE COLOURS USED ON THIS VISUAL ARE FOR VISUAL GUIDANCE ONLY THEY SHOULD NOT BE CONSIDERED TO BE ACTUAL PRODUCT/TRIM/PRINT COLOURS