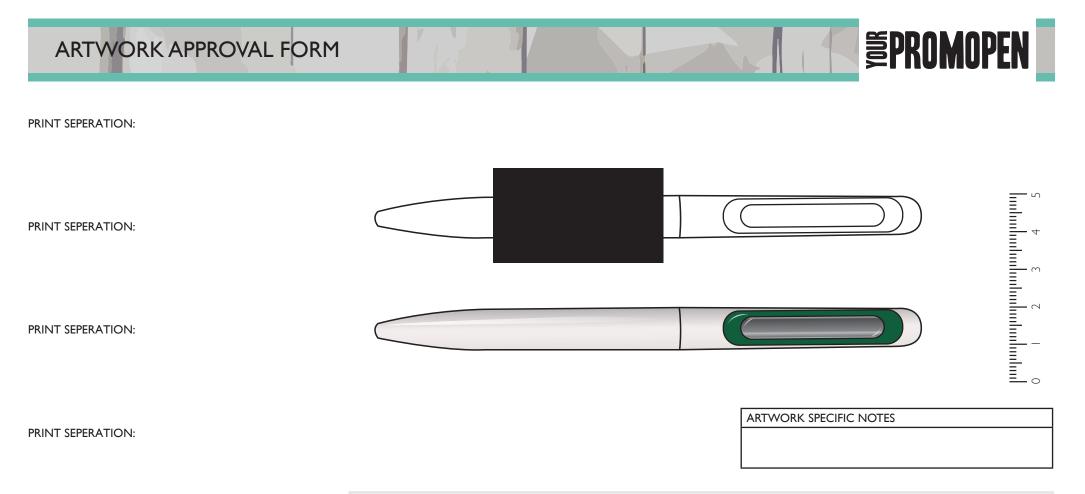

| In line with clip - 45 x 25<br>(mm) |  |  |  | Wrap: 35 (mm) |  |  |
|-------------------------------------|--|--|--|---------------|--|--|
| Line: 5mm RR   From Clip:   Notes:  |  |  |  |               |  |  |

| CUSTOMER DETAILS |       |  |  |  |
|------------------|-------|--|--|--|
| JOB NUMBER       | K9999 |  |  |  |
| ID               | ID    |  |  |  |
| NAME             | NAME  |  |  |  |

| PRODUCT INFORMATION |            | BRANDING INFORMATION |     |     |     |     |  |  |
|---------------------|------------|----------------------|-----|-----|-----|-----|--|--|
| STNO                | 2267       |                      |     |     |     |     |  |  |
| NAME                | CONCAVE BP | COLOUR No.           | I   | 2   | 3   | 4   |  |  |
| COLOUR              | WHITE      | PANTONE REF.         | N/A | N/A | N/A | N/A |  |  |
| SIZE                | 145 mm     | SWATCH               |     |     |     |     |  |  |

PLEASE NOTE:

THE COLOURS USED ON THIS VISUAL ARE FOR VISUAL GUIDANCE ONLY THEY SHOULD NOT BE CONSIDERED TO BE ACTUAL PRODUCT/TRIM/PRINT COLOURS