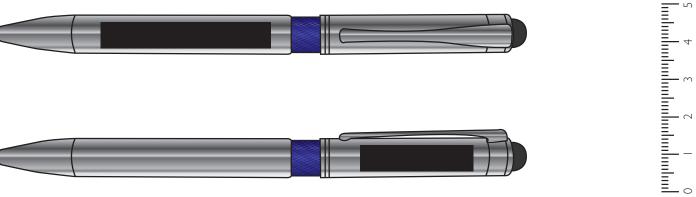

| CUSTOMER DETAILS |       |
|------------------|-------|
| JOB NUMBER       | K9999 |
| ID               | ID    |
| NAME             | NAME  |

| PRODUCT INFORMATION | BRANDING INFORMATION  |              |     |     |     |     |
|---------------------|-----------------------|--------------|-----|-----|-----|-----|
| STNO                | 2228                  | ARTWORK SIZE |     |     |     |     |
| NAME                | INSERT TOUCH BALL PEN | COLOUR No.   | I   | 2   | 3   | 4   |
| COLOUR              | COLOUR                | PANTONE REF. | N/A | N/A | N/A | N/A |
| SIZE                | 140mm                 | SWATCH       |     |     |     |     |