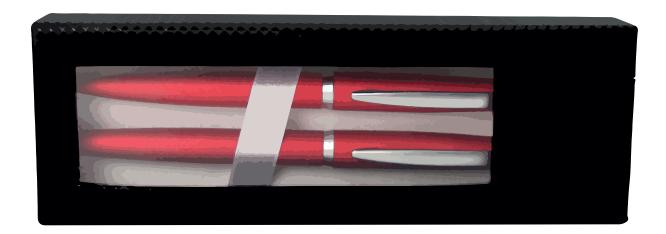

| CUSTOMER DETAILS |       |  |  |
|------------------|-------|--|--|
| JOB NUMBER       | K9999 |  |  |
| ID               | ID    |  |  |

| PRODUCT INFORMATION |                    |  |  |  |
|---------------------|--------------------|--|--|--|
| STNO                | 2210               |  |  |  |
| NAME                | CF WINDOW GIFT BOX |  |  |  |
| COLOUR              | OF PEN             |  |  |  |
| SIZE                | N/A mm             |  |  |  |