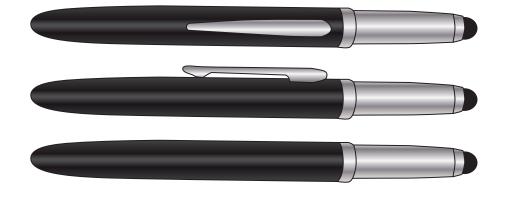

| CUSTOMER DETAILS |       |  |  |  |
|------------------|-------|--|--|--|
| JOB NUMBER       | K9999 |  |  |  |
| ID               | ID    |  |  |  |
| NAME             | NAME  |  |  |  |

| PRODUCT INFORMATION |                   |
|---------------------|-------------------|
| STNO                | 2188X             |
| NAME                | EXPLORER TOUCH BP |
| COLOUR              | OF PEN            |
| SIZE                | II8 mm            |

| BRANDING INFORMATION |     |     |     |     |
|----------------------|-----|-----|-----|-----|
| ARTWORK SIZE         |     |     |     |     |
| COLOUR No.           | ı   | 2   | 3   | 4   |
| PANTONE REF.         | N/A | N/A | N/A | N/A |
| SWATCH               |     |     |     |     |